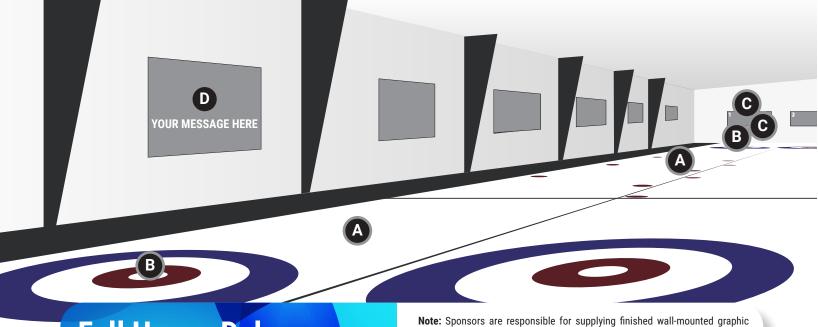

#### **Full House Deluxe**

Aug. 10, 2021. A specifications sheet will be forwarded to confirmed sponsors. **PACKAGE** 

This package gives you premiere exposure to curlers and their supporters sitting in the upstairs lounge. It includes:

- in-ice graphics on both ends of the curling sheet from the hog line into the house,
- your logo on both buttons,
- c two graphic placements along the scoreboard end wall facing the lounge (header banner 5' long x 9" high and a space 4' long x 2.5' high on the end wall), and
- an 8' long x 4' high board on a side perimeter wall.

### Scoreboard End Wall

**PACKAGE** 

Every time curlers and spectators look at the scoreboard, they will see two of your graphic promotions. The package includes a:

- header banner, 5' long x 9" high, and
- 4' long x 2.5' high space on the end wall.

### **Perimeter Side Wall**

**PACKAGE** 

This opportunity offers you the chance to surround all the curlers on the ice with your message – every time they slide up and down the ice. This package includes:

- one 8' long x 4' high board, or
- one 4' x 4' square board.

**Note:** Sponsors are responsible for supplying finished wall-mounted graphic displays. Deadline: Sept. 30, 2021. A specifications sheet will be forwarded to confirmed sponsors.