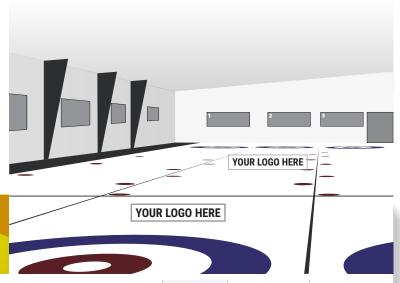

## In-ice Logo PACKAGE

A lot of curling action takes place between the two houses – where your logo will be placed.

The package includes:

- two sponsor logos, positioned either between the hog line and the house or outside the hog line, or
- one large sponsor logo placed for maximum profile.

\*Jasper Place Curling Club curling sheets have large dots between the two hog lines to help ensure curlers remain socially distanced. The dot near the middle of the curling sheet could be removed should a sponsor want a logo placed outside the hog line.